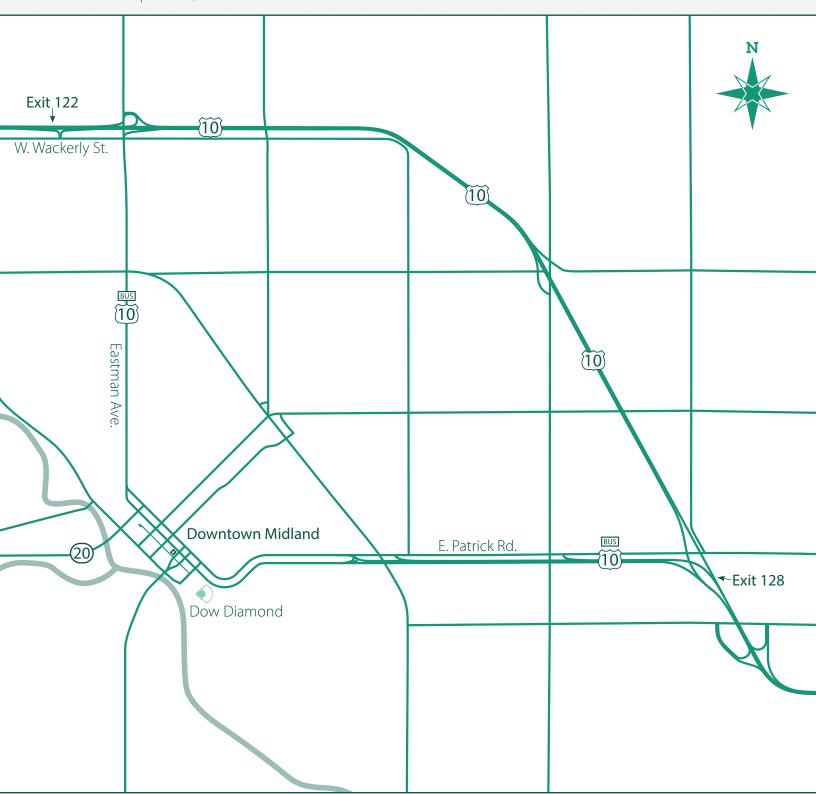

## From US-10 east

Take Exit 122 towards Eastman Ave. Turn left onto West Wackerly St. Turn right onto Eastman Ave. Continue onto Buttles St. West Turn right onto Townsend St. Turn left onto E. Ellsworth St.

## From US-10 west

Take Exit 128 towards Downtown At the traffic circle, exit onto East Patrick Rd. Turn left onto Cronkright St. Turn left onto E. Ellsworth St.