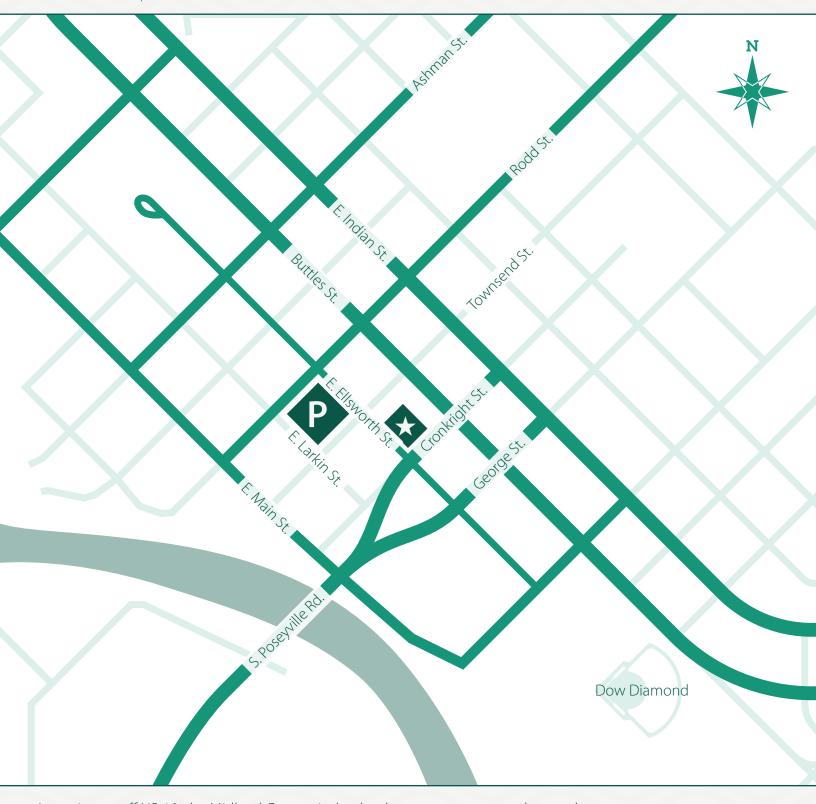

## **Surrounding Area**

415 E. Ellsworth St. | Midland, MI 48640

## From US-10 west

Take Exit 128 towards Downtown At the traffic circle, exit onto East Patrick Rd. Turn left onto Cronkright St. Turn left onto E. Ellsworth St.