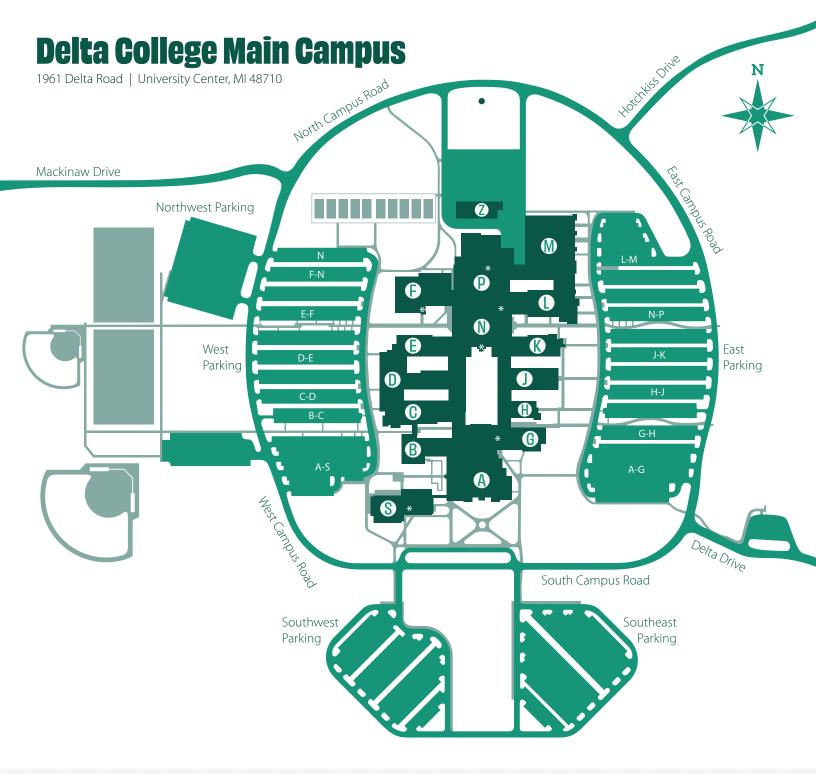

### Main Level (100 series)

| H wing |
|--------|
| B wing |
| B151   |
| H wing |
| F131   |
| P112   |
| S wing |
| G160   |
| N110   |
| P108   |
|        |

### Courtyard Level (000 series)

| Bookstore          | N015   |
|--------------------|--------|
| Commons Food Court | N005   |
| Radio & TV         | A wing |

## Upper Level (200 Series)

### Elevator 🔀

Rooms and Service Areas are identified by wing letter and level number.