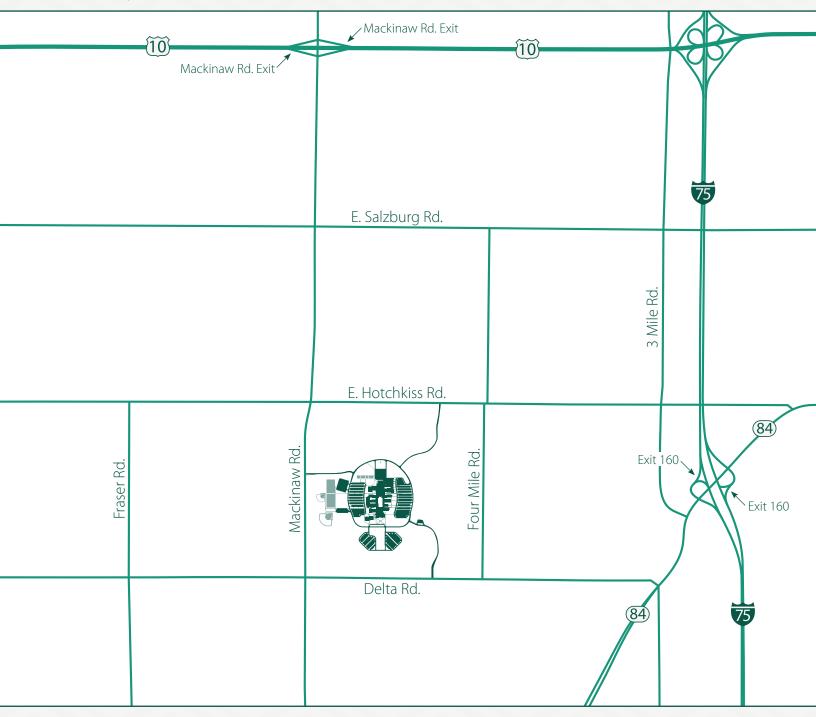

# **Surrounding Area**

1961 Delta Road | University Center, MI 48710

### From I-75

Take exit 160. Turn south onto M-84 Travel 1/4 mile to the second traffic light Turn west onto Delta Road Travel 1-1/4 miles. Delta College entrance is on the right

### From US-I0

Exit south at Mackinaw Road exit onto Mackinaw Road Travel south 2-1/4 miles, past the blinking light at Hotchkiss Road Delta College entrance is on the left