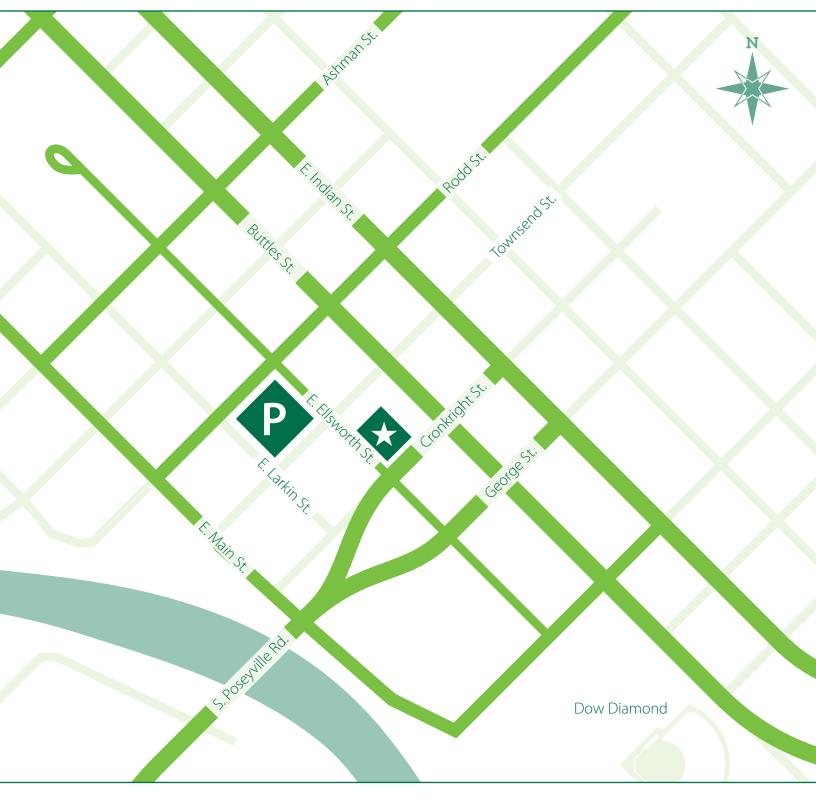

## DELTA COLLEGE DOWNTOWN MIDLAND

419 E. Ellsworth St. • Midland, MI 48640

Just minutes off US-10, the Midland Center sits by the downtown area, next door to the Midland Chamber of Commerce. A wide variety of restaurants, sites and businesses are walking distance from the Midland Center.

Free Parking: Delta College offers free parking for use by students and guests on the bottom level of the parking structure at the corner of E. Ellsworth and Townsend.

Park only in spots that are not numbered or designated as reserved. Street parking may also be available, however all city signage should be obeyed, such as the 3-hour parking limit.

## SURROUNDING AREA

415 E. Ellsworth St. • Midland, MI 48640