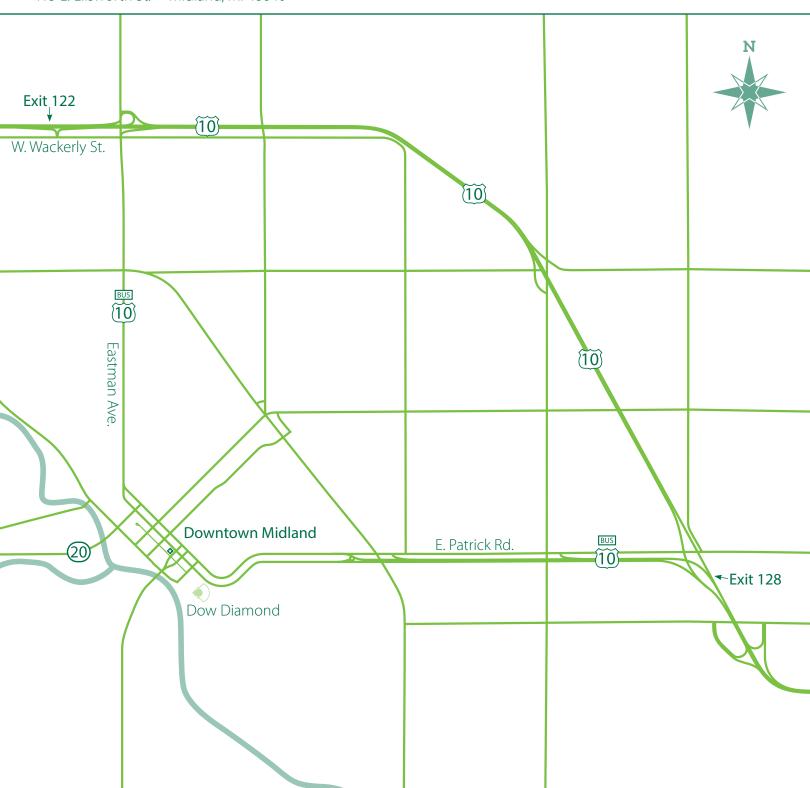

## FROM US-10 EAST

Take Exit 122 towards Eastman Ave. Turn left onto West Wackerly St. Turn right onto Eastman Ave. Continue onto Buttles St. West Turn right onto Townsend St. Turn left onto E. Ellsworth St.

## FROM US-10 WEST

Take Exit 128 towards Downtown At the traffic circle, exit onto East Patrick Rd. Turn left onto Cronkright St. Turn left onto E. Ellsworth St.