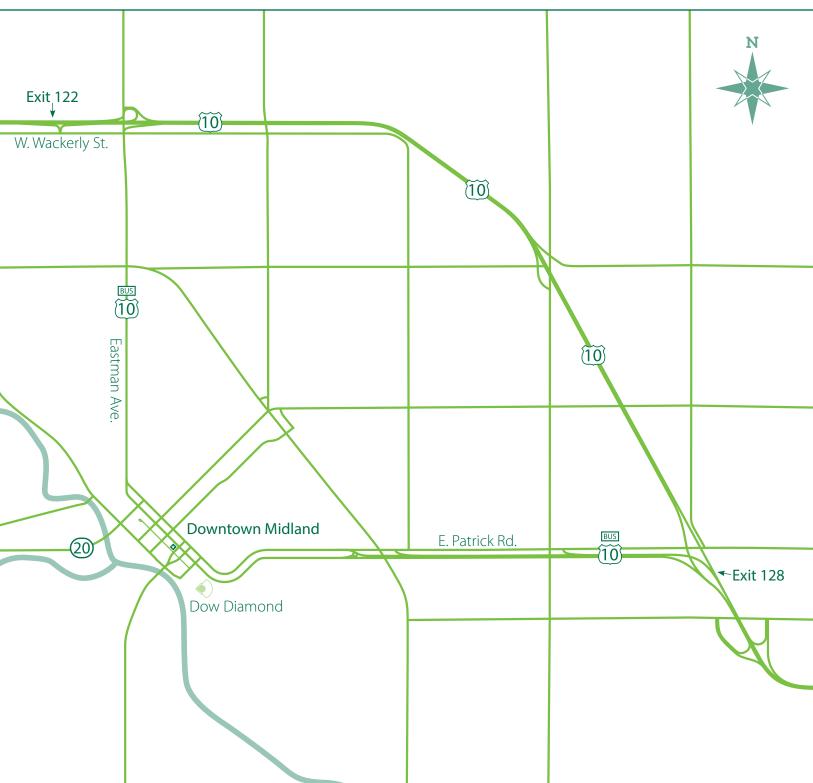

## FROM US-10 EAST

Take Exit 122 towards Eastman Ave. Turn left onto West Wackerly St. Turn right onto Eastman Ave. Continue onto Buttles St. West Turn right onto Townsend St. Turn left onto E. Ellsworth St.

## FROM US-10 WEST

Take Exit 128 towards Downtown At the traffic circle, exit onto East Patrick Rd. Turn left onto Cronkright St. Turn left onto E. Ellsworth St.