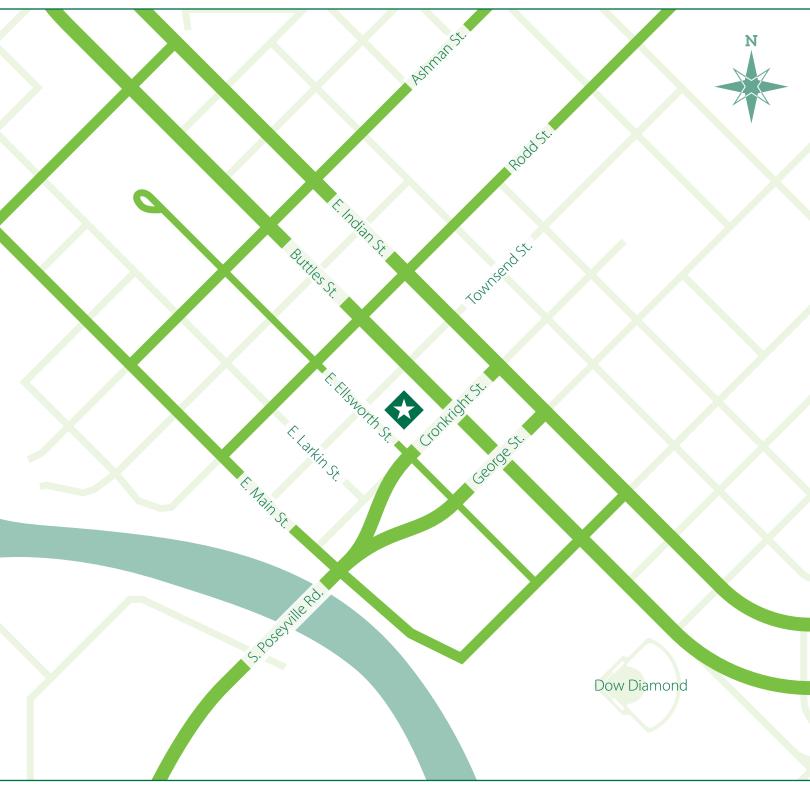

SURROUNDING AREA

415 E. Ellsworth St. • Midland, MI 48640

## FROM US-10 WEST

Take Exit 128 towards Downtown At the traffic circle, exit onto East Patrick Rd. Turn left onto Cronkright St. Turn left onto E. Ellsworth St.